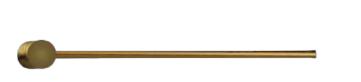

## DESCRIPTION

Zod Brass Wall Light 7W 280lm 3K Diam: 16mm x L: 625mm x D: 120mm

**Disclaimer:** Product colour may slightly vary due to photographic lighting sources, your monitor settings and other similar factors. For more details, please visit: https://www.aboutspace.net.au/pages/terms-conditions