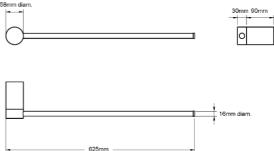

ZOD BR ID:130088

| FINISH            | BRASS                             |
|-------------------|-----------------------------------|
| MATERIAL          | ALUMINUM                          |
| DIMENSIONS        | DIAM: 16mm x L: 6255mm x D: 120mm |
| LIGHT SOURCE      | LED                               |
| WATTAGE           | 7W                                |
| LUMENS            | 280lm                             |
| ССТ               | 3000K                             |
| DIMMABLE          | NON DIMMABLE                      |
| LED DRIVER TYPE   | 7W CONSTANT VOLTAGE .25A 24VDC    |
| IP RATING         | IP20                              |
| WARRANTY          | 2 YEARS                           |
| OTHER INFORMATION | BUILT-IN LED DRIVER               |

## DESCRIPTION

Zod Brass Wall Light 7W 280lm 3K Diam: 16mm x L: 625mm x D: 120mm

**Disclaimer:** Product colour may slightly vary due to photographic lighting sources, your monitor settings and other similar factors. For more details, please visit: https://www.aboutspace.net.au/pages/terms-conditions